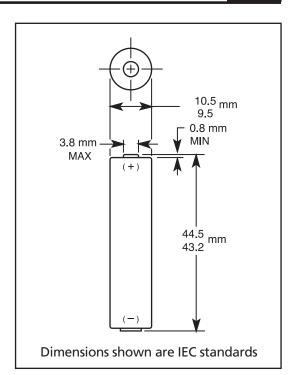

## **MX2400 Size:** AAA (LR03)

Alkaline-Manganese Dioxide Battery

| DURACELL® ULTRA POWER       |                               |
|-----------------------------|-------------------------------|
| Nominal voltage             | 1.5 V                         |
| Impedance                   | 114 m-ohm @ 1 kHz             |
| Typical weight              | 11 g (0.4 oz)                 |
| Typical volume              | 3.5 cm³ (0.2 in³)             |
| Terminals                   | Flat                          |
| Storage temperature range   | 5°C to 30°C (41°F to 86°F)    |
| Operating temperature range | -20°C to 54°C (-4°F to 130°F) |
| Designation                 | IEC: LR03                     |