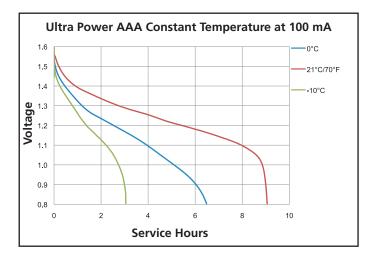

Berkshire Corporate Park Bethel, CT. 06801 U.S.A.

Telephone: Toll-free 1-800-544-5454

www.duracell.com

Delivered capacity is dependent on the applied load, operating temperature and cut-off voltage. Please refer to the charts and discharge data shown for examples of the energy/service life that the battery will provide for various load conditions.

## MX2400 Size: AAA (LR03)

Alkaline-Manganese Dioxide Battery

Delivered capacity is dependent on the applied load, operating temperature and cut-off voltage. Please refer to the charts and discharge data shown for examples of the energy/service life that the battery will provide for various load conditions.