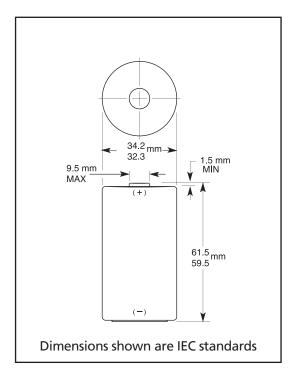

## **MX1300 Size:** D (LR20)

Alkaline-Manganese Dioxide Battery

| DURACELL® ULTRA POWER       |                               |
|-----------------------------|-------------------------------|
| Nominal voltage             | 1.5 V                         |
| Impedance                   | 125 m-ohm @ 1 kHz             |
| Typical weight              | 145 g (4.9 oz)                |
| Typical volume              | 56.4 cm³ (3.4 in³)            |
| Terminals                   | Flat                          |
| Storage temperature range   | 5°C to 30°C (41°F to 86°F)    |
| Operating temperature range | -20°C to 54°C (-4°F to 130°F) |

IEC: LR20







## **DURACELL**BATTERIES

Berkshire Corporate Park Bethel, CT. 06801 U.S.A.

Telephone: Toll-free 1-800-544-5454

www.duracell.com

**Designation** 

Delivered capacity is dependent on the applied load, operating temperature and cut-off voltage. Please refer to the charts and discharge data shown for examples of the energy/service life that the battery will provide for various load conditions.



## **MX1300 Size:** D (LR20)

## Alkaline-Manganese Dioxide Battery











Berkshire Corporate Park Bethel, CT. 06801 U.S.A.

Telephone: Toll-free 1-800-544-5454

www.duracell.com

Delivered capacity is dependent on the applied load, operating temperature and cut-off voltage. Please refer to the charts and discharge data shown for examples of the energy/service life that the battery will