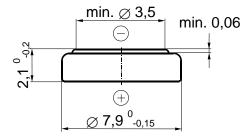

## **Dimensions**

(according IEC 60086-3)

Diameter 7,90 mm (0,311") Height 2,10 mm (0,083")