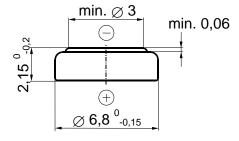

#### **Dimensions**

(according IEC 60086-3)

Diameter 6,80 mm (0,268") Height 2,15 mm (0,085")