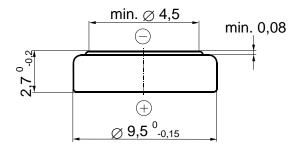

## **Dimensions**

(according IEC 60086-3)

Diameter 9,50 mm (0,374") Height 2,70 mm (0,106")