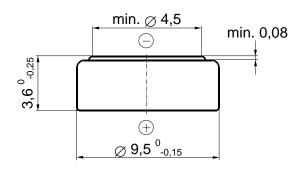

## **Dimensions**

(according IEC 60086-3)

Diameter 9,50 mm (0,374") Height 3,60 mm (0,142")