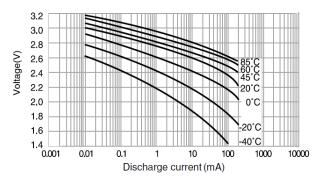

or products such as that demand long-term reliability

## **Specifications**

### Dimensions



| Part number              |                | BR-2/3A       |
|--------------------------|----------------|---------------|
| Nominal voltage          |                | 3V            |
| Nominal capacity         |                | 1,200mAh      |
| Continuous drain         |                | 2.5mA         |
| Dimensions <sup>*1</sup> | Diameter(Max.) | 17.0mm        |
|                          | Height(Max.)   | 33.5mm        |
| Weight <sup>*1</sup>     |                | Approx. 13.0g |
| Operating temperature    |                | -40°C ~ +85°C |

\*1 Without tabs.

#### **Discharge temperature characteristics**



# Operating voltage vs. Discharge current (voltage at 50% discharge depth)



## **Applications**

Commercial equipment (communication/measurement devices), meters (gas, water, electricity, hot water), memory backup (large FA equipment), automotive electronic components (security alarms), etc.

This data in this document is for descriptive purposes only and is not intended to make or imply any guarantee or warranty. As of March, 2021. The contents of this product information are subject to change without notice.



## Please visit our website at: Panasonic Corporation

### https://eu.industrial.panasonic.com/products/batteries-energy-products/primary-batteries/lithium-batteries