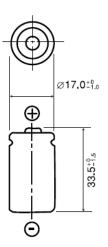

### Dimensions

| Part number              |                | BR-2/3A       |
|--------------------------|----------------|---------------|
| Nominal voltage          |                | 3V            |
| Nominal capacity         |                | 1,200mAh      |
| Continuous drain         |                | 2.5mA         |
| Dimensions <sup>*1</sup> | Diameter(Max.) | 17.0mm        |
|                          | Height(Max.)   | 33.5mm        |
| Weight <sup>*1</sup>     |                | Approx. 13.0g |
| Operating temperature    |                | -40°C ~ +85°C |

\*1 Without tabs.