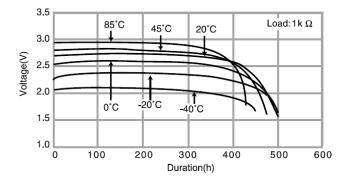

Benefits**

- Long-term operating performance
- Suitable for Power supplies for products such as that demand long-term reliability

## **Specifications**

### Dimensions



| Part number              |                | BR-2/3A       |
|--------------------------|----------------|---------------|
| Nominal voltage          |                | 3V            |
| Nominal capacity         |                | 1,200mAh      |
| Continuous drain         |                | 2.5mA         |
| Dimensions <sup>*1</sup> | Diameter(Max.) | 17.0mm        |
|                          | Height(Max.)   | 33.5mm        |
| Weight <sup>*1</sup>     |                | Approx. 13.0g |
| Operating temperature    |                | -40°C ~ +85°C |

\*1 Without tabs.

#### **Discharge temperature characteristics**



# Operating voltage vs. Discharge current (voltage at 50% discharge depth)



## **Applications**

Commercial equipment (communication/measurement devices), meters (gas, water, electricity, hot water), memory backup (large FA equipment), automotive electronic components (security alarms), etc.

This data in this document is for descriptive purposes only and is not intended to make or imply any guarantee or warranty. As of March, 2021. The contents of this product information are subject to change without notice.



## Please visit our website at: Panasonic Corporation

### https://eu.industrial.panasonic.com/products/batteries-energy-products/primary-batteries/lithium-batteries