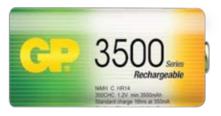

# **OTHER DETAILS:**

- · Nickel Metal Hydride chemistry
- Nominal voltage 1.2V
- Gross weight ~78.5g

- GP 3500 series
  Rechargeable battery
- C size
- Minimum capacity 3500mAh

Unit: mm

Model No.: GP350CHC