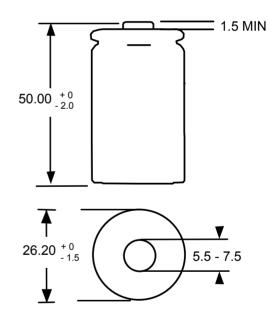

- GP 3500 series
  Rechargeable battery
- C size
- Minimum capacity 3500mAh

Unit: mm

Model No.: GP350CHC