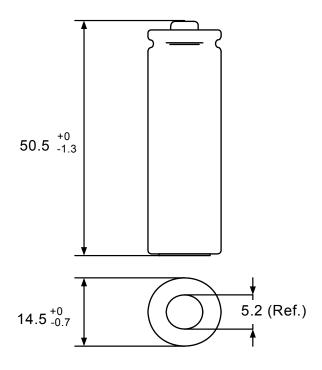

- GP 2700 series
  Rechargeable battery
- AA size
- Minimum capacity 2600mAh

Unit: mm

Model No.: GP270AAHC